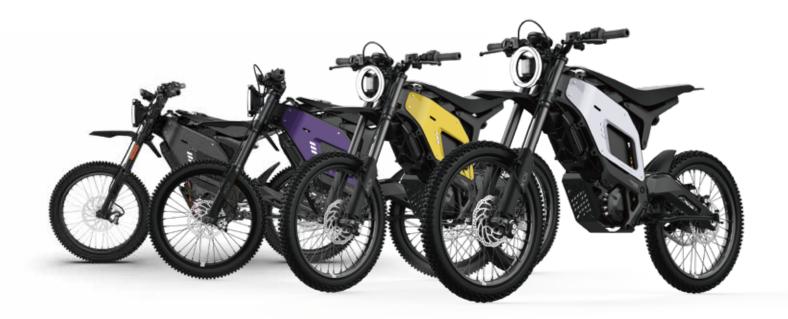

## **OVERVIEW**

1995mm

785mm

Color

71kg Vehicle Weight (inc. battery/batteries) Front Tire 70/100-19 Rear Tire 70/100-19 Seat Height 885mm Handlebar Height 1055mm Ground Clearance 260mm Wading Height 317mm Seating Capacity