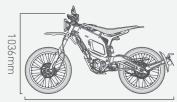

## **OVERVIEW**

1995mm

785mm

Color

71kg Vehicle Weight (inc. battery/batteries) Front Tire 70/100-19 Rear Tire 70/100-19 Seat Height 885mm Handlebar Height 1055mm Ground Clearance 260mm Wading Height 317mm Seating Capacity